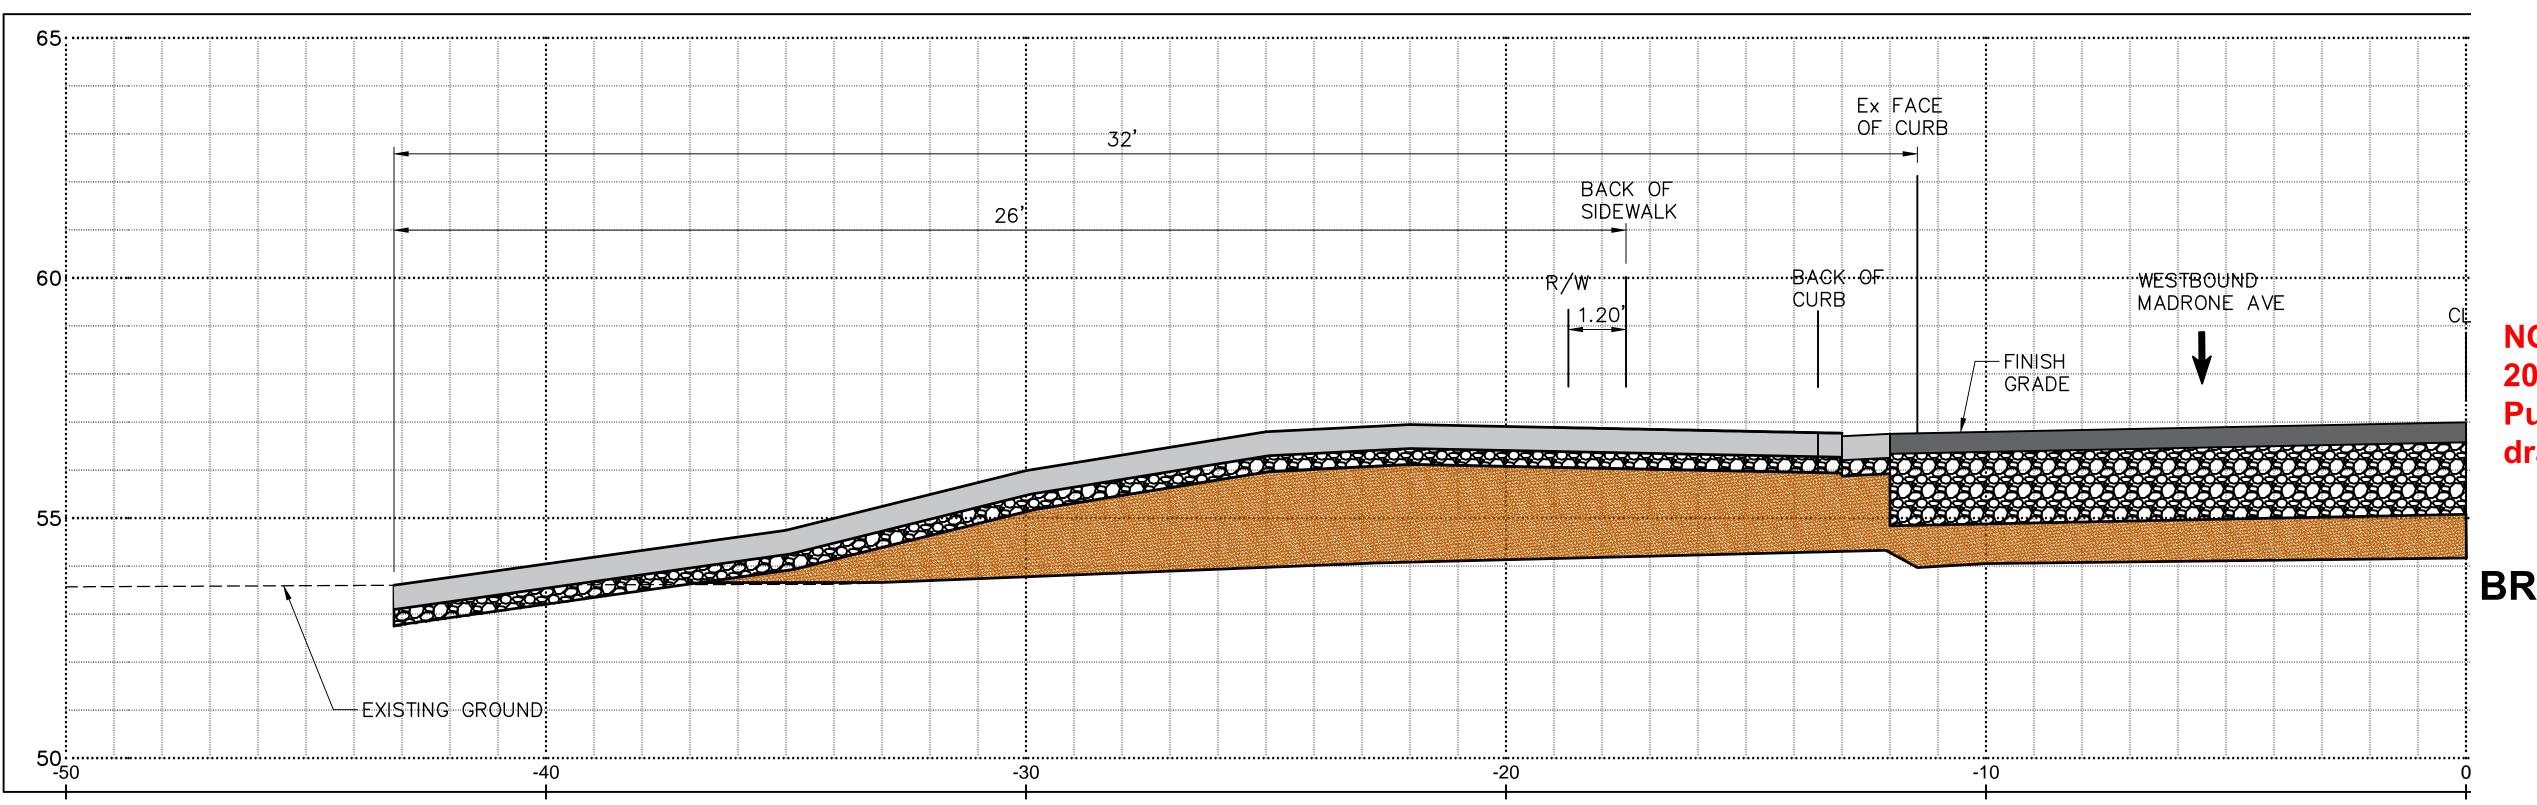

54 MADRONE AVE

DRIVEWAY PROFILE A

1" = 2'

- \* EXIST DRIVEWAY DRAINS WEST TOWARDS HOUSE.
- \* STREET TREE TO BE REMOVED.
- \* STAIRCASE POTENTIALLY IMPACTED NEAR PATHWAY.
- \* RETAINING WALL STARTS AT THE BRIDGE AND ENDS APPROXIMATELY AT THE DRIVEWAY.

## MADRONE AVE BRIDGE REPLACEMENT

NOTE: This exhibit is from 2017. See exhibits from 2018 Public Meeting for current draft.

PROJECT CONCEPT ONLY
SUBJECT TO FUTURE PUBLIC REVIEW AND INPUT

55 MADRONE AVE

DRIVEWAY PROFILE B