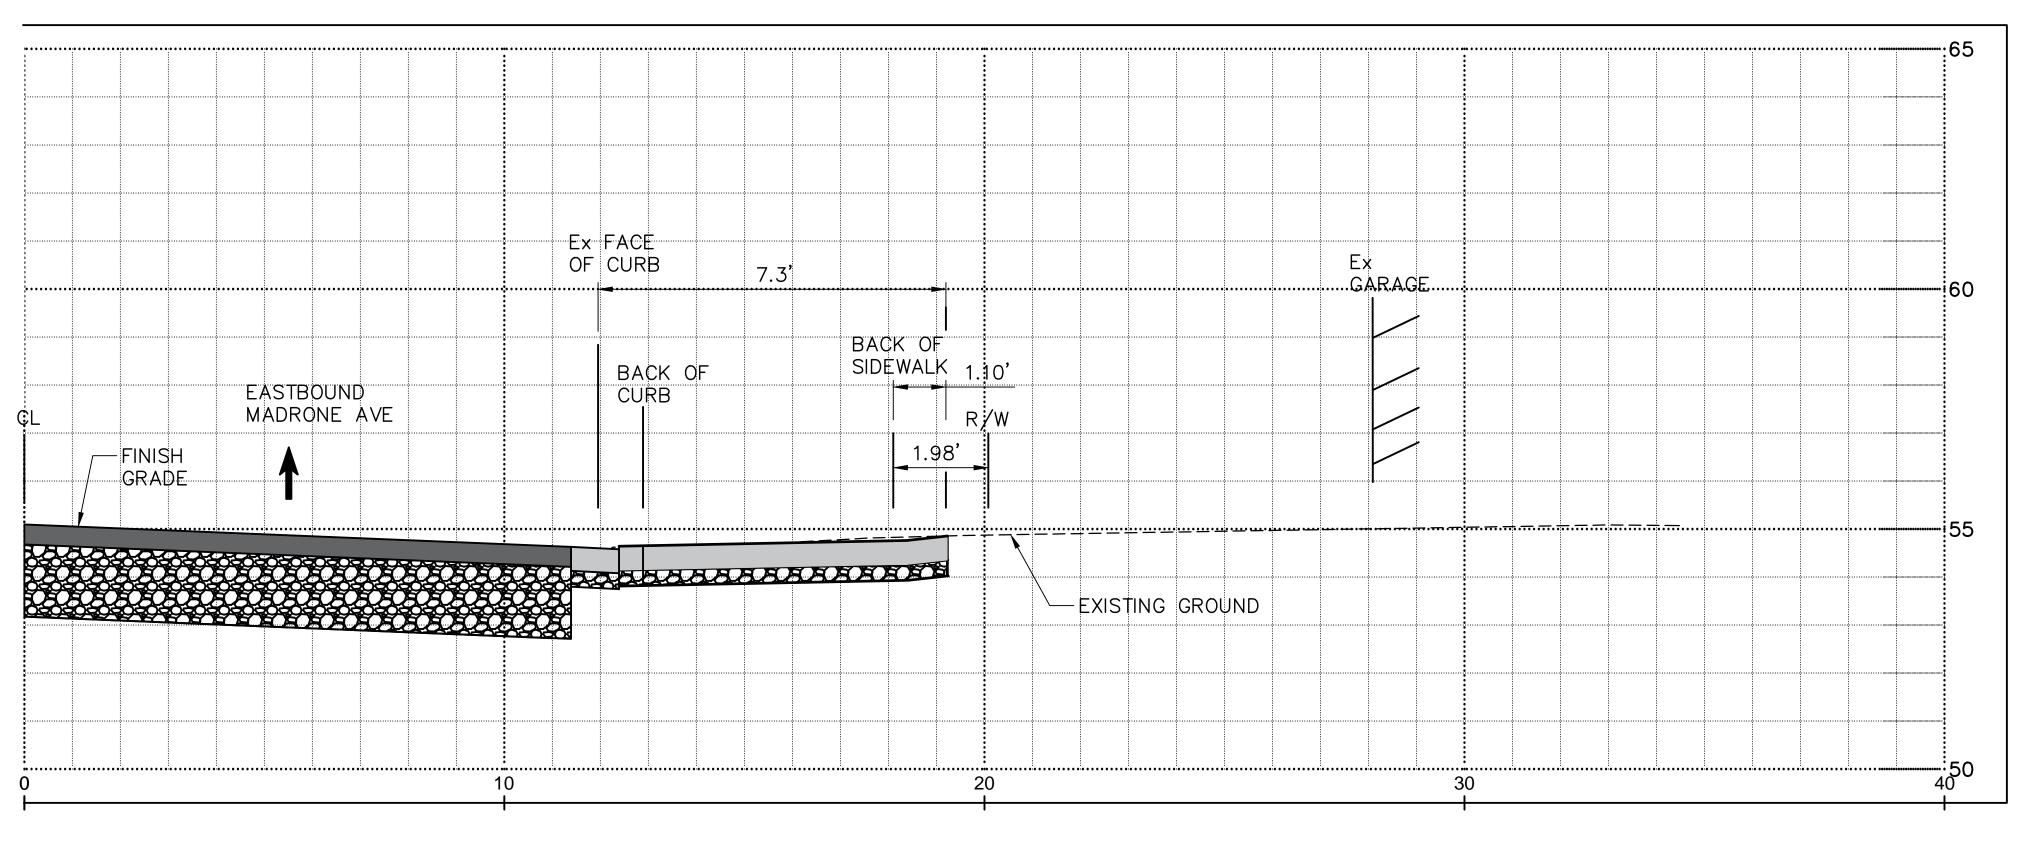

54 MADRONE AVE

DRIVEWAY PROFILE A

1" = 2'

- \* EXIST DRIVEWAY DRAINS WEST TOWARDS HOUSE.
- \* STREET TREE TO BE REMOVED.
- \* STAIRCASE POTENTIALLY IMPACTED NEAR PATHWAY.
- \* RETAINING WALL STARTS AT THE BRIDGE AND ENDS APPROXIMATELY AT THE DRIVEWAY.

## MADRONE AVE BRIDGE REPLACEMENT

NOTE: This exhibit is from 2017. See exhibits from 2018 Public Meeting for current draft.

PROJECT CONCEPT ONLY
SUBJECT TO FUTURE PUBLIC REVIEW AND INPUT

55 MADRONE AVE

DRIVEWAY PROFILE B