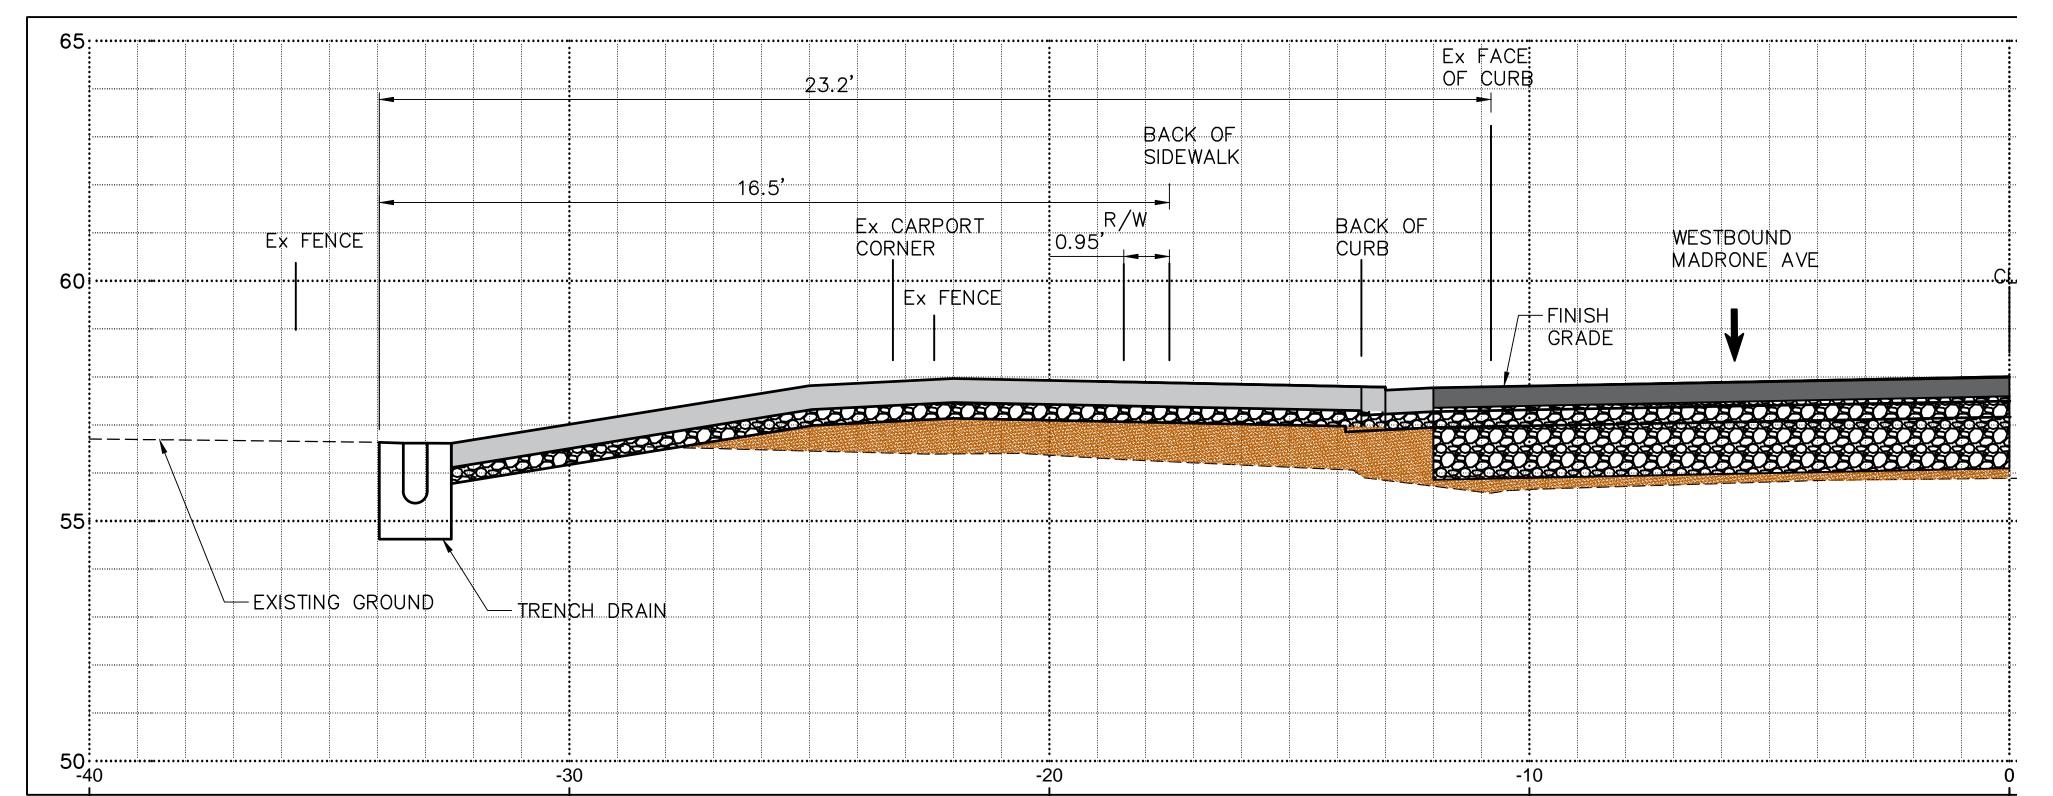

## 41 MADRONE AVE DRIVEWAY PROFILE E 1" = 2'

- \* CARPORT NEEDS TO BE LIFTED.
- \* PORTION OF BRICK PATIO BEHIND FENCE NEEDS TO BE ADJUSTED TO GRADE OF PROPOSED BACK OF WALK.
- \* FRONT YARD IS CURRENTLY HIGHER THAN EXISTING SIDEWALK AND MAY BE MADE MORE LEVEL WITH THIS PROJECT.
- \* ARBORIST WILL BE BROUGHT ON BOARD TO ATTEMPT TO SAVE THE TREE. RETAINING WALL MAY BE PLACED ALONG PERIMETER OF THE TREE PLANTER.
- \* REBUILD FENCE.