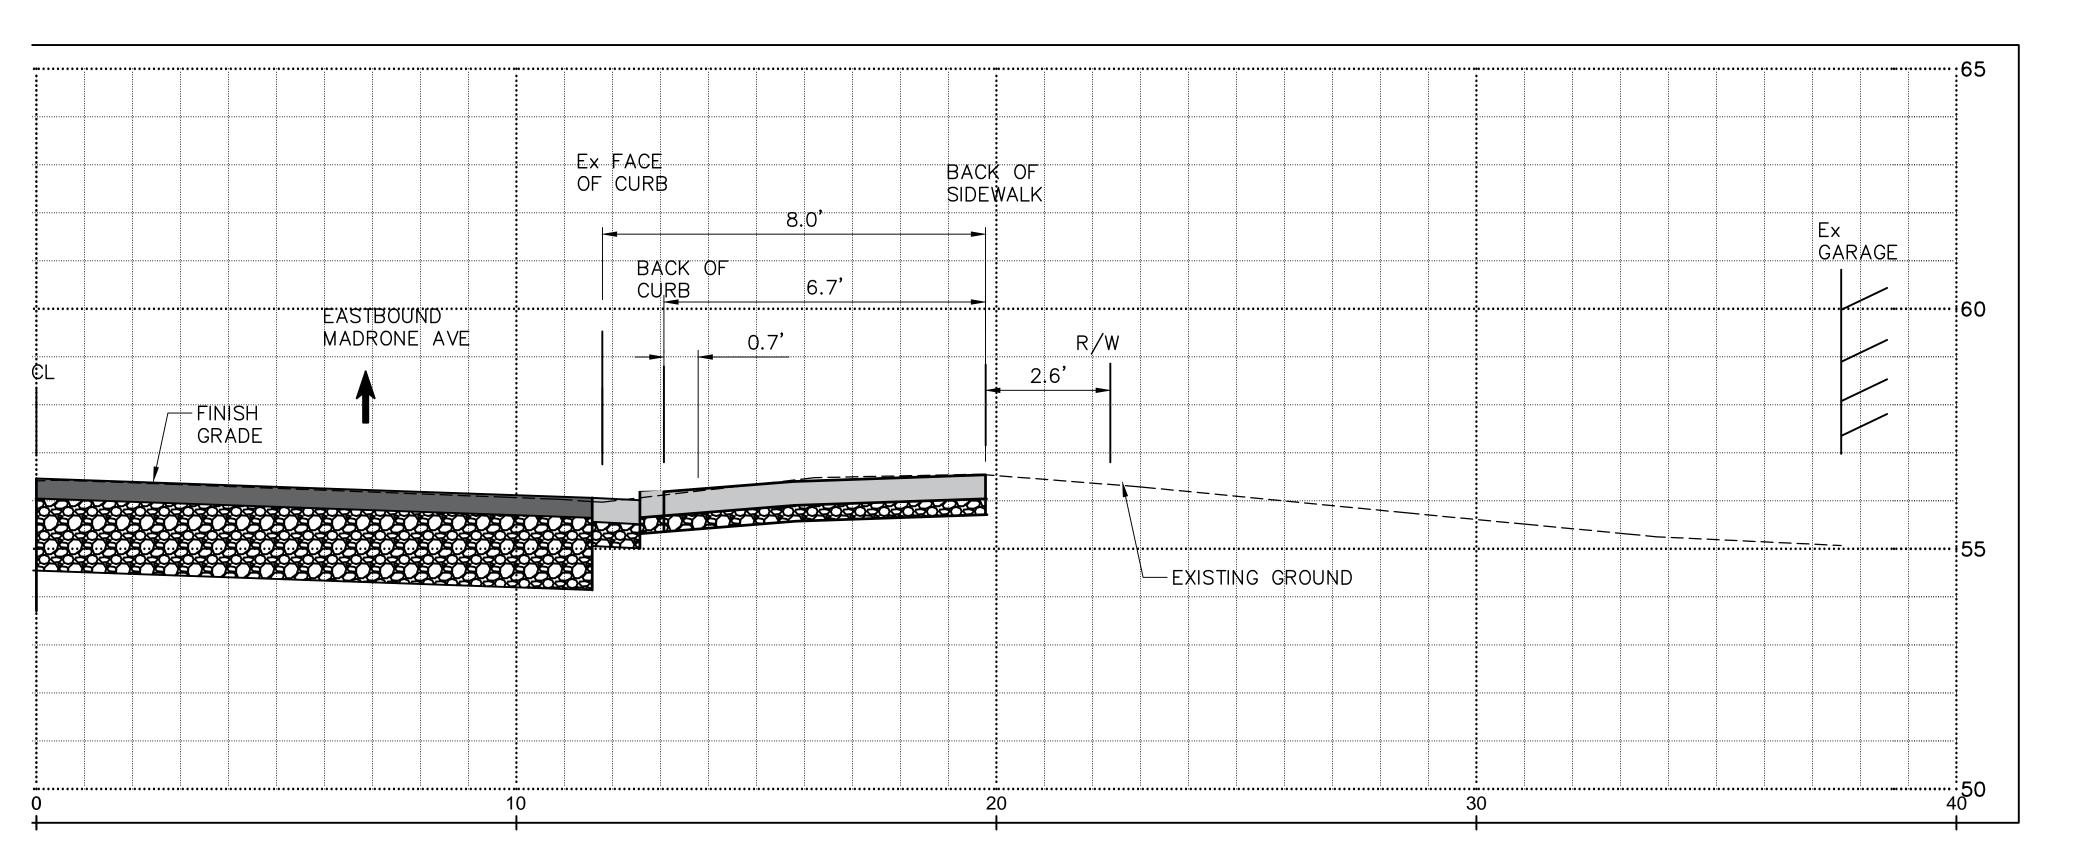

* REBUILD FENCE

## 41 MADRONE AVE DRIVEWAY PROFILE E 1" = 2'



- \* CARPORT NEEDS TO BE LIFTED.
- \* PORTION OF BRICK PATIO BEHIND FENCE NEEDS TO BE ADJUSTED TO GRADE OF PROPOSED BACK OF WALK.
- \* FRONT YARD IS CURRENTLY HIGHER THAN EXISTING SIDEWALK AND MAY BE MADE MORE LEVEL WITH THIS PROJECT.
- \* ARBORIST WILL BE BROUGHT ON BOARD TO ATTEMPT TO SAVE THE TREE. RETAINING WALL MAY BE PLACED ALONG PERIMETER OF THE TREE PLANTER.
- \* REBUILD FENCE.

## MADRONE AVE BRIDGE REPLACEMENT DRAFT

44 MADRONE AVE

DRIVEWAY PROFILE F

1" = 2'

NOTE: This exhibit is from 2017.
See exhibits from 2018 Public
Meeting for current draft.







- \* BACK OF WALK RAISED 0.25' AT STAIRWAY.
- \* SIDEWALK PLANTER TO BE REMOVED AND REPLACED WITH ADA-COMPLIANT SIDEWALK.

**42 MADRONE AVE** DRIVEWAY PROFILE G



\* FENCE POTENTIALLY IMPACTED.

## MADRONE AVE BRIDGE REPLACEMENT **DRAFT**

**37 MADRONE AVE** DRIVEWAY PROFILE H

NOTE: This exhibit is from 2017. See exhibits from 2018 Public Meeting for current draft.





PROJECT CONCEPT ONLY SUBJECT TO FUTURE PUBLIC REVIEW AND INPUT