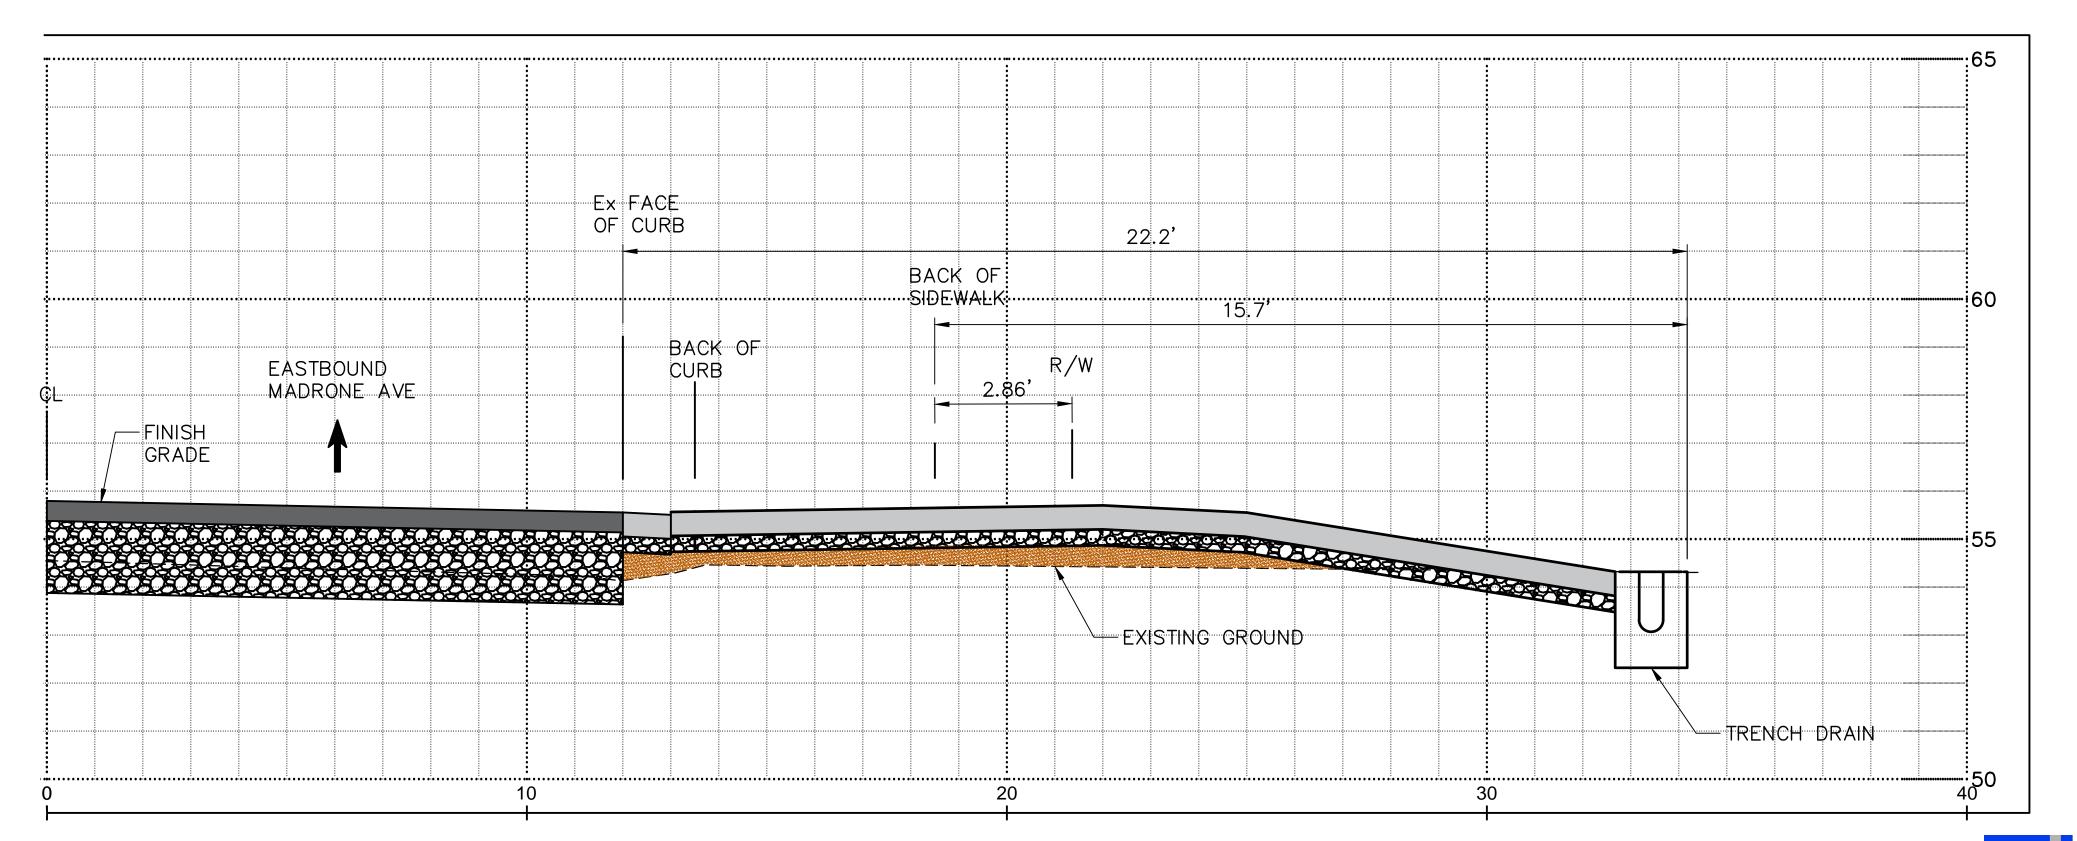

1" = 2'

- \* REUSE PAVERS FOR DRIVEWAY AND PATH.
- \* REGRADE PATH TO STAIRWAY.
- \* STAIRCASE POTENTIALLY IMPACTED.

54 MADRONE AVE

DRIVEWAY PROFILE C

1" = 2'

NOTE: This exhibit is from 2017. See exhibits from 2018 Public Meeting for current draft.