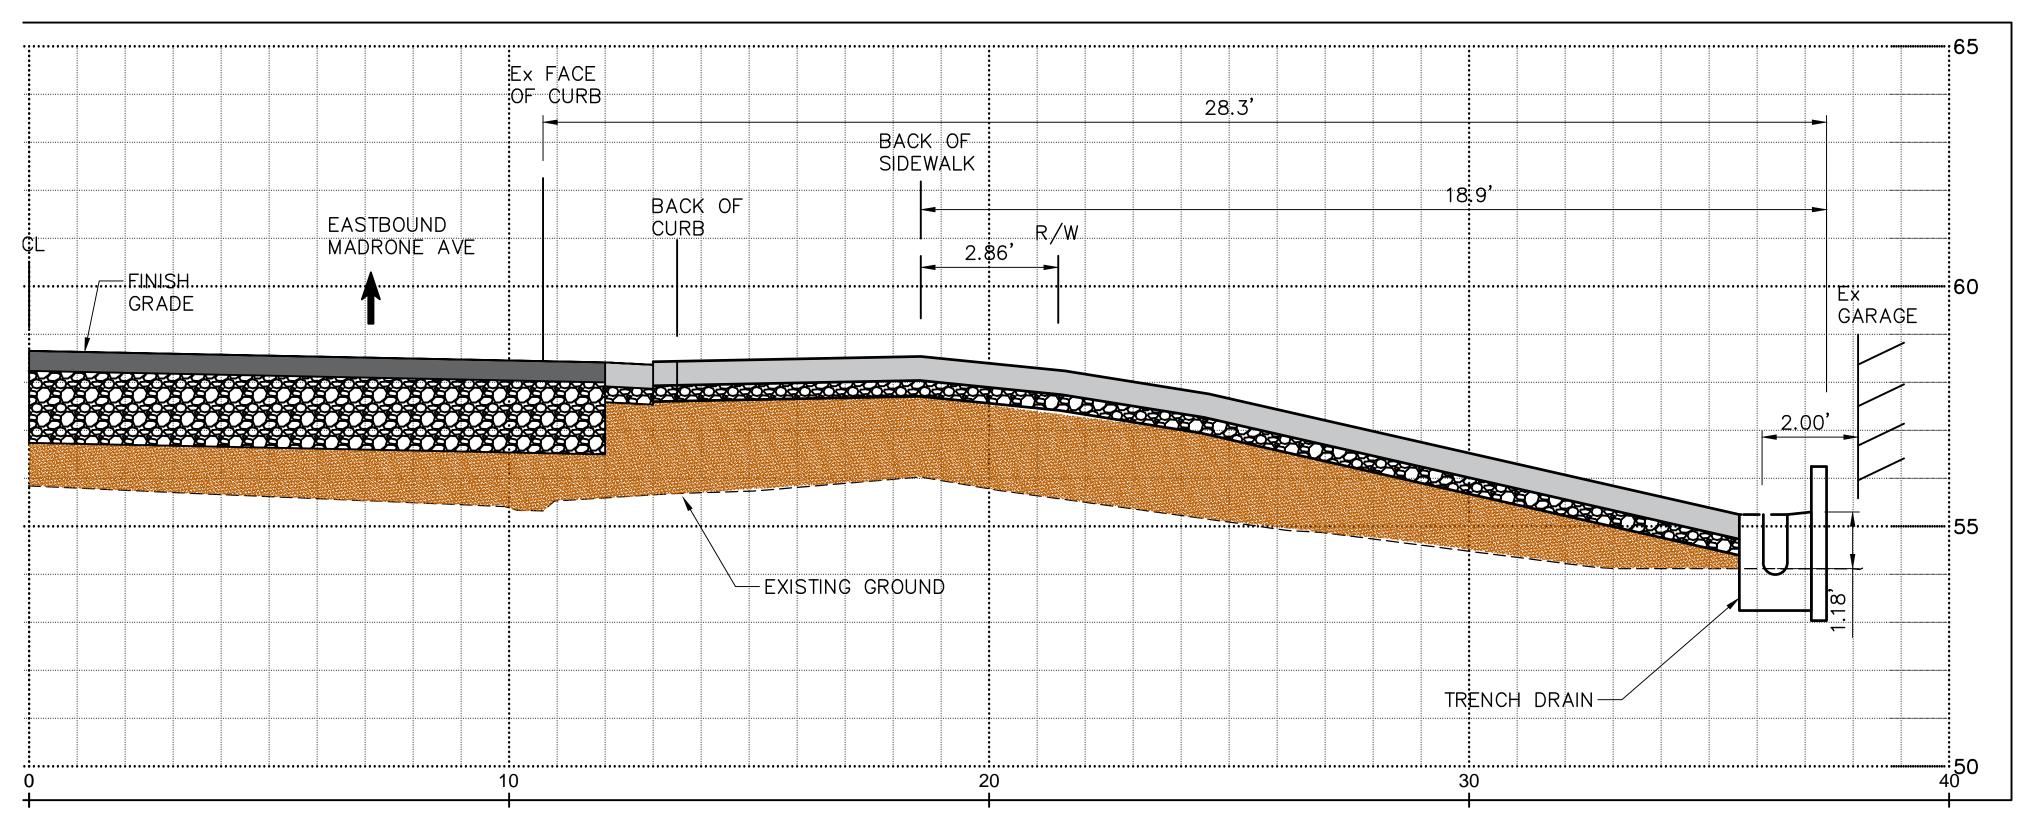

MADRONE AVE
BRIDGE REPLACEMENT

DRAFT

50 MADRONE AVE

DRIVEWAY PROFILE D

1" = 2'

PROJECT CONCEPT ONLY
SUBJECT TO FUTURE PUBLIC REVIEW AND INPUT

- \* REGRADE SIDE PATH CONNECTED TO DRIVEWAY.
- \* BY VISUAL INSPECTION, THE GARAGE DOOR DO NOT APPEAR TO BE FUNCTIONAL.
- \* REBUILD FENCE