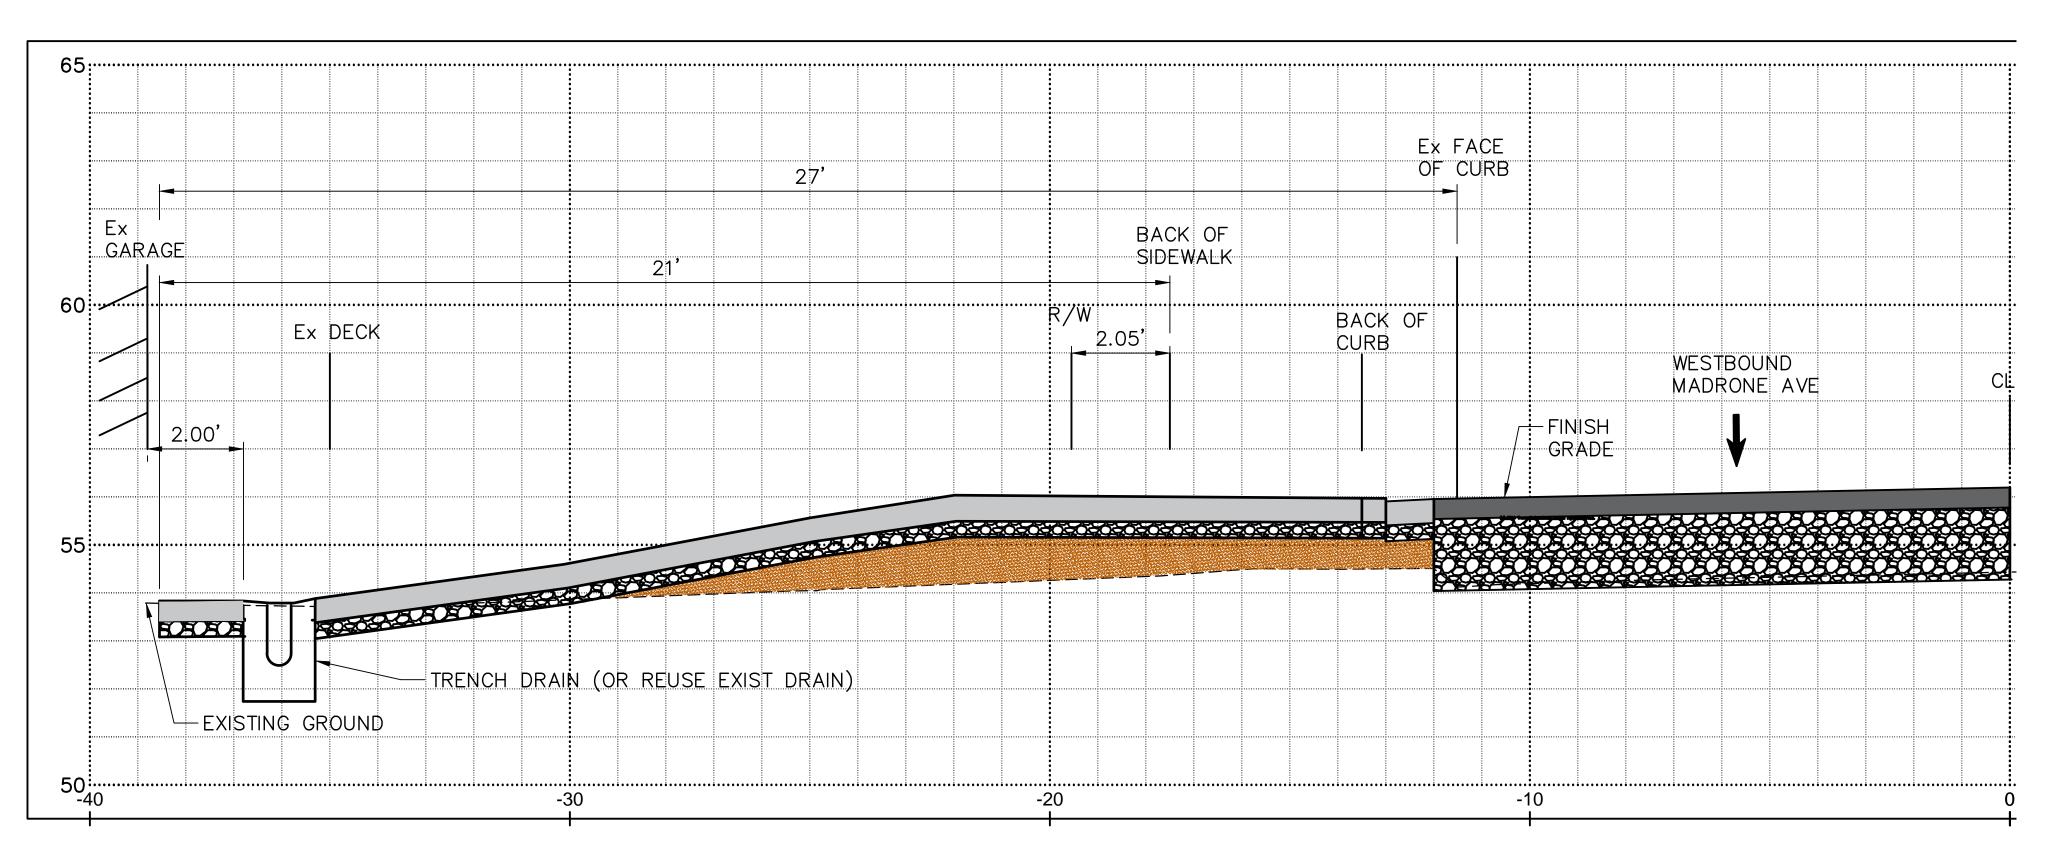

MADRONE AVE
BRIDGE REPLACEMENT

DRAFT

50 MADRONE AVE

DRIVEWAY PROFILE D

1" = 2'

PROJECT CONCEPT ONLY
SUBJECT TO FUTURE PUBLIC REVIEW AND INPUT

- \* REGRADE SIDE PATH CONNECTED TO DRIVEWAY.
- \* BY VISUAL INSPECTION, THE GARAGE DOOR DO NOT APPEAR TO BE FUNCTIONAL.
- \* REBUILD FENCE