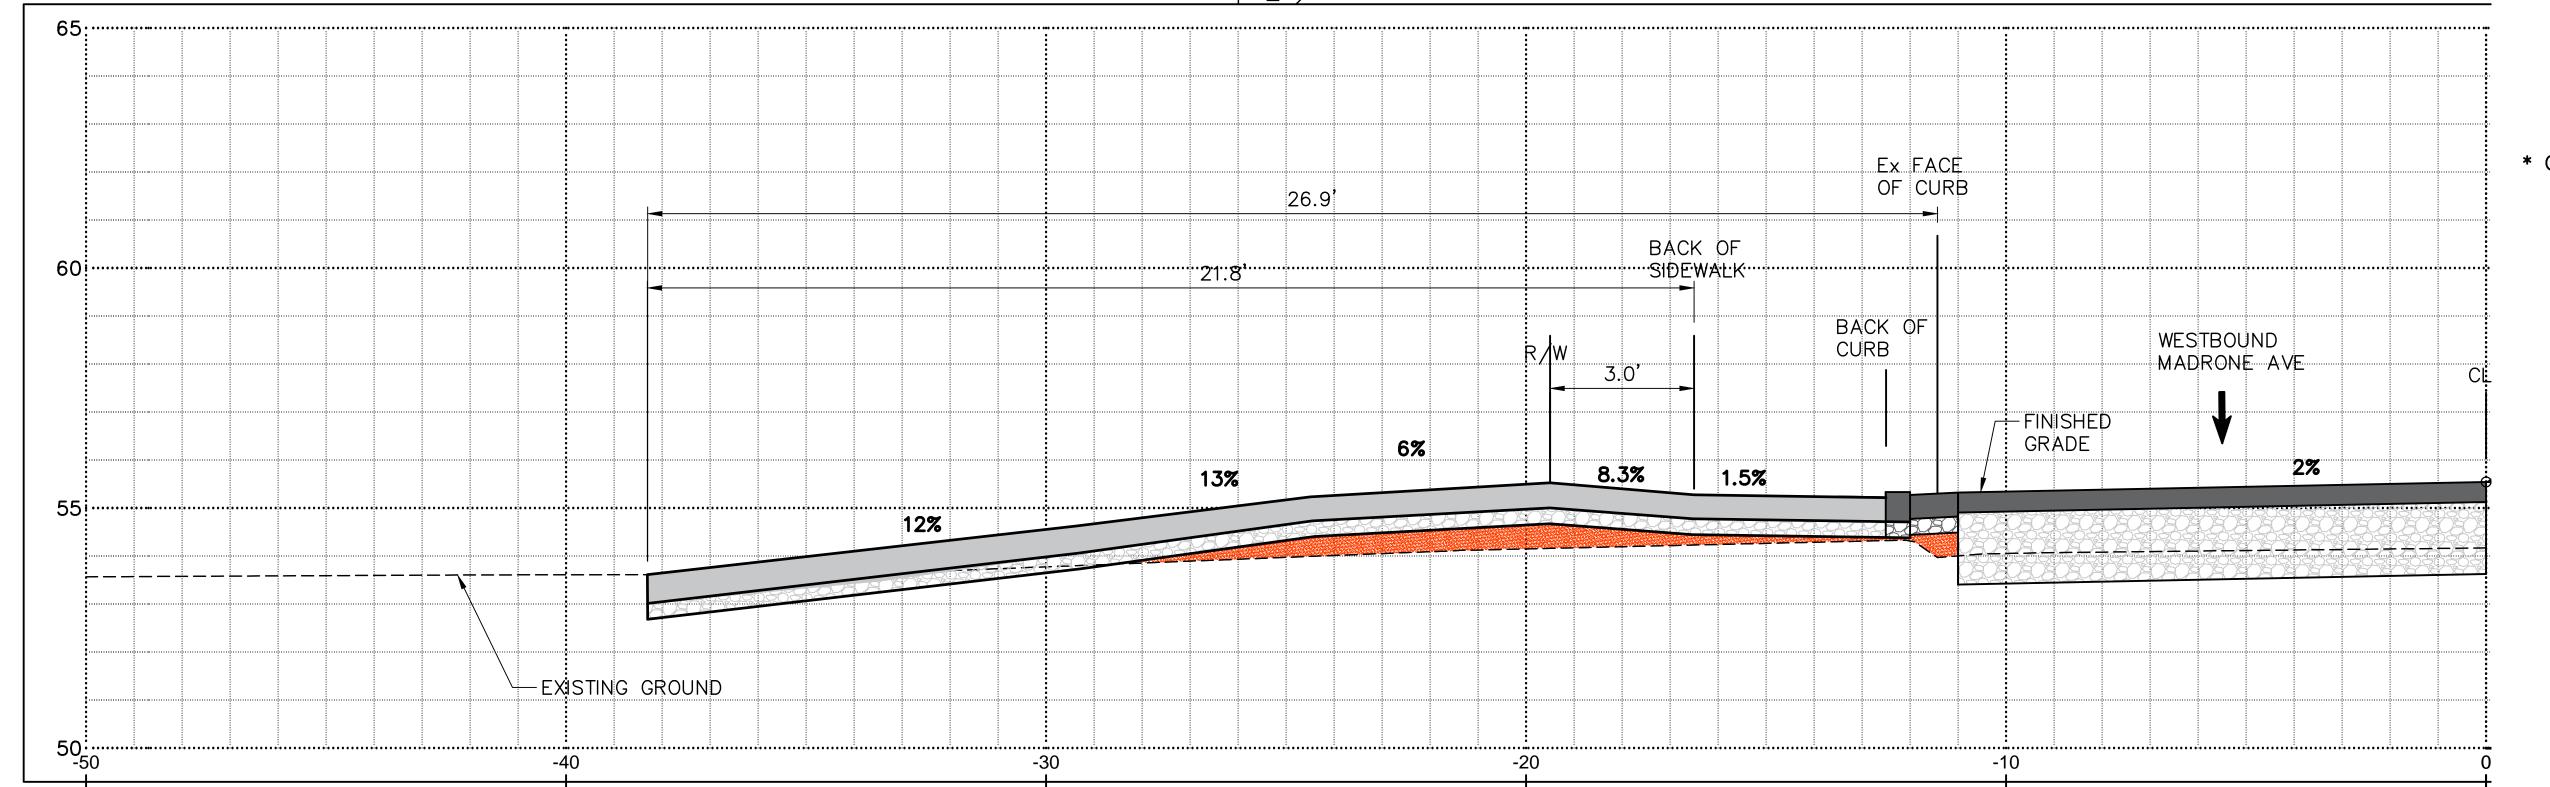

## 61 MADRONE AVE DRIVEWAY PROFILE A 1" = 2'



- \* EXIST DRIVEWAY DRAINS WEST TOWARDS HOUSE.
- \* STREET TREE TO BE REMOVED.
- \* STAIRCASE IMPACTED NEAR PATHWAY.(\( \Delta \) ELEV=1.5')
- \* RETAINING WALL VARIES FROM 0.5' TO 2.5'
- \* GRAVEL OR PERVIOUS PAVEMENT

MADRONE AVE
BRIDGE REPLACEMENT

DRAFT

MIDWAY PROFILE

THE TOWN OF SAN ANSELMO

PROJECT CONCEPT ONLY
SUBJECT TO FUTURE PUBLIC REVIEW AND INPUT

55 MADRONE AVE

DRIVEWAY PROFILE B

1" = 2"



\* REUSE PAVERS FOR DRIVEWAY AND PATH.

\* REGRADE PATH TO STAIRWAY.

\* RETAINING CURB AROUND THE PLANTER.





\* GRAVEL OR PERVIOUS PAVEMENT

## MADRONE AVE BRIDGE REPLACEMENT DRAFT

50 MADRONE AVE

DRIVEWAY PROFILE D

1" = 2'





PROJECT CONCEPT ONLY
SUBJECT TO FUTURE PUBLIC REVIEW AND INPUT

DRIVEWAY PROFILE F1

PROJECT CONCEPT ONLY

SUBJECT TO FUTURE PUBLIC REVIEW AND INPUT





**42 MADRONE AVE** DRIVEWAY PROFILE G

- \* RECONSTRUCT DRIVEWAY TO CREATE ADA COMPLIANT SIDEWALK IN PUBLIC RIGHT OF WAY.
- \* REMOVE PLANTERS IN PUBLIC RIGHT OF WAY TO BUILD SIDEWALK.

## MADRONE AVE **BRIDGE REPLACEMENT DRAFT**

**MIDWAY PROFILE** 





PROJECT CONCEPT ONLY SUBJECT TO FUTURE PUBLIC REVIEW AND INPUT 37 MADRONE AVE
DRIVEWAY PROFILE H
1" = 2'

MADRONE AVE
BRIDGE REPLACEMENT

**DRAFT** 

\* REUSE PAVERS





PROJECT CONCEPT ONLY
SUBJECT TO FUTURE PUBLIC REVIEW AND INPUT