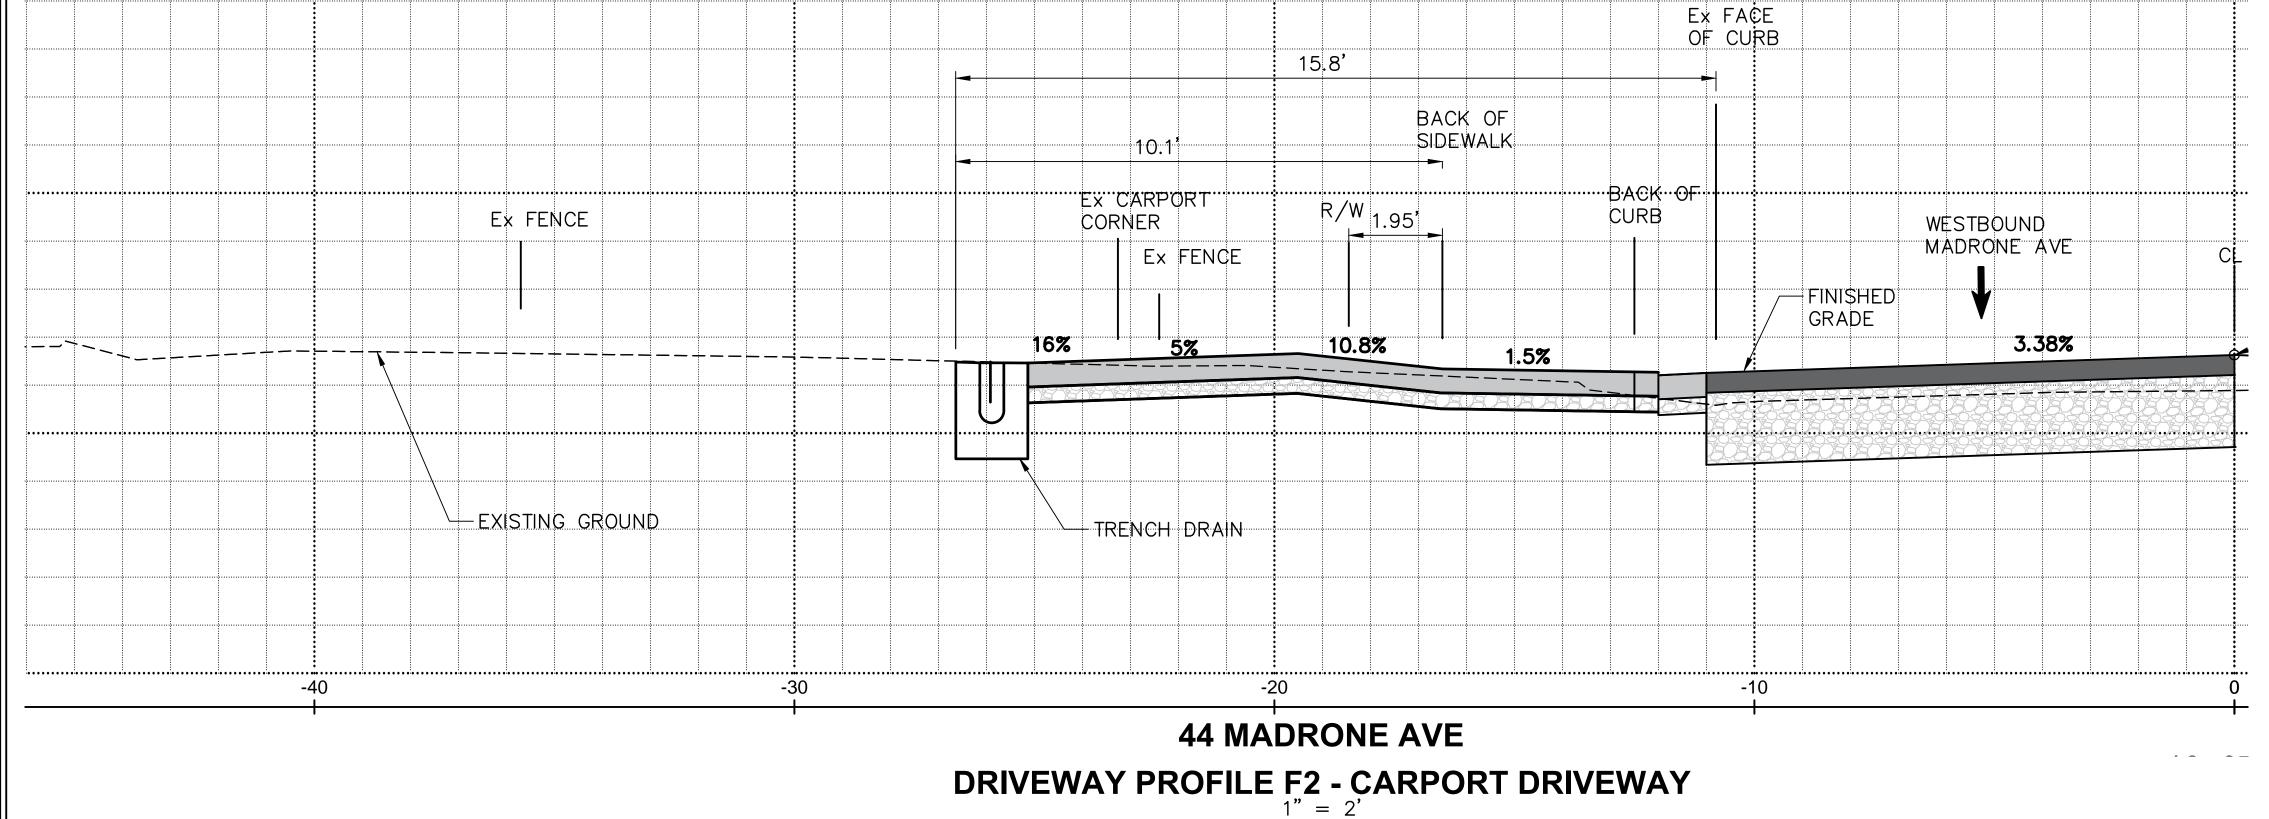

## MADRONE AVE BRIDGE REPLACEMENT DRAFT

50 MADRONE AVE

DRIVEWAY PROFILE D

1" = 2'

PROJECT CONCEPT ONLY
SUBJECT TO FUTURE PUBLIC REVIEW AND INPUT

DRIVEWAY PROFILE F1

PROJECT CONCEPT ONLY

SUBJECT TO FUTURE PUBLIC REVIEW AND INPUT