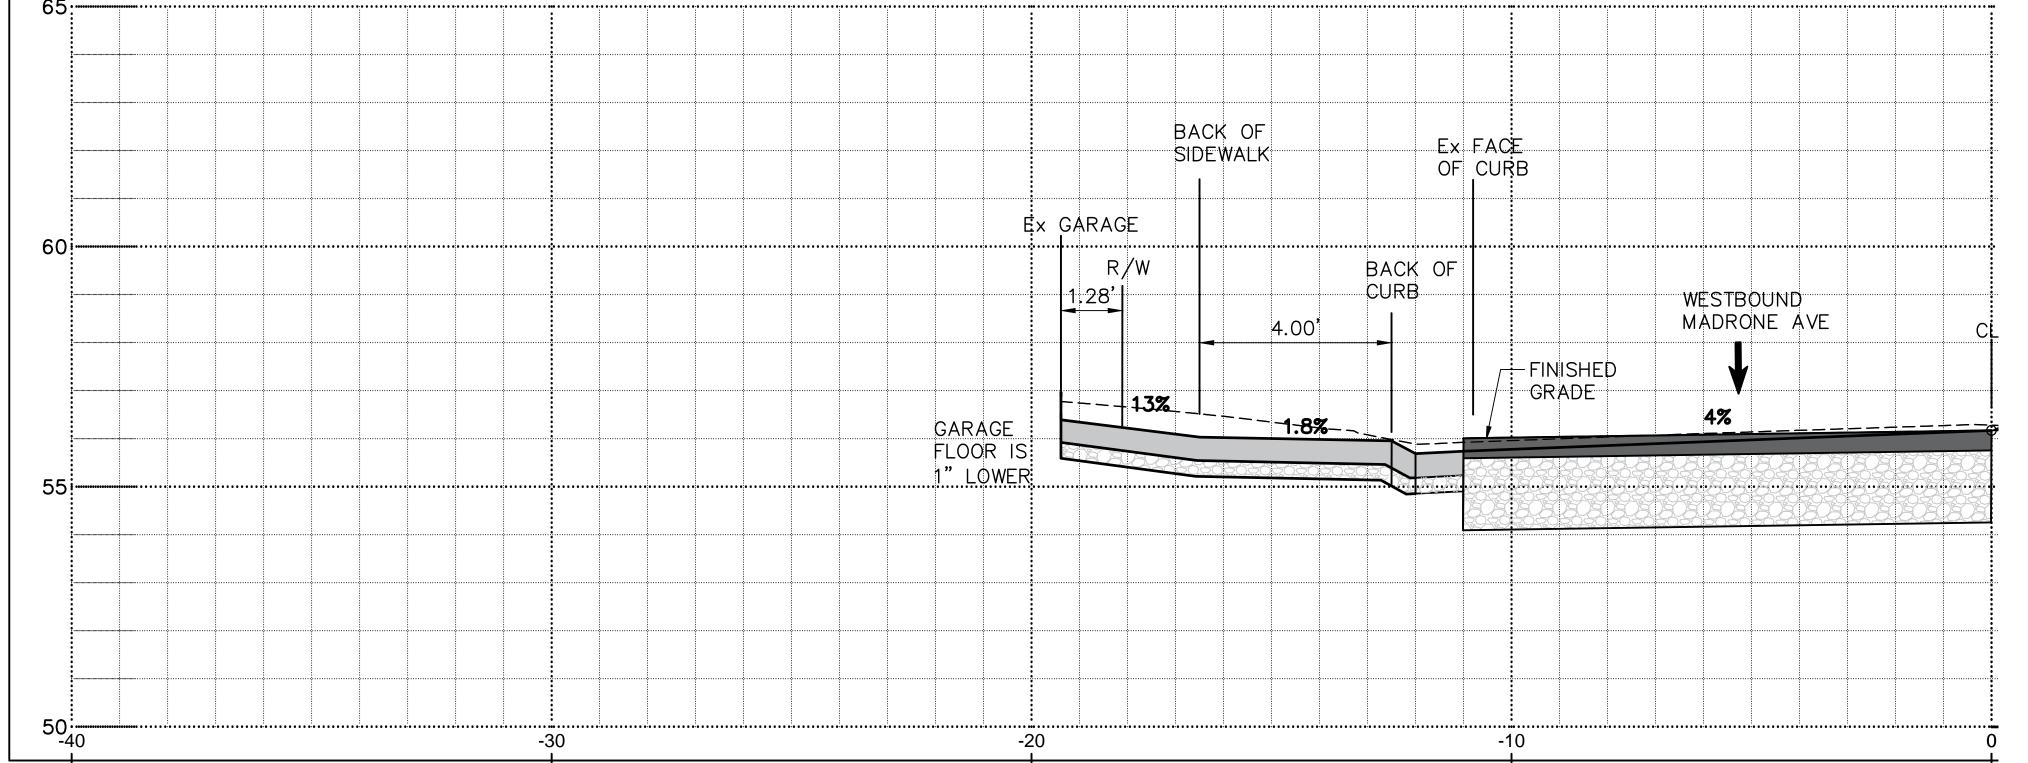

## MADRONE AVE BRIDGE REPLACEMENT DRAFT

50 MADRONE AVE

DRIVEWAY PROFILE D

1" = 2'

PROJECT CONCEPT ONLY
SUBJECT TO FUTURE PUBLIC REVIEW AND INPUT

DRIVEWAY PROFILE F1

PROJECT CONCEPT ONLY

SUBJECT TO FUTURE PUBLIC REVIEW AND INPUT