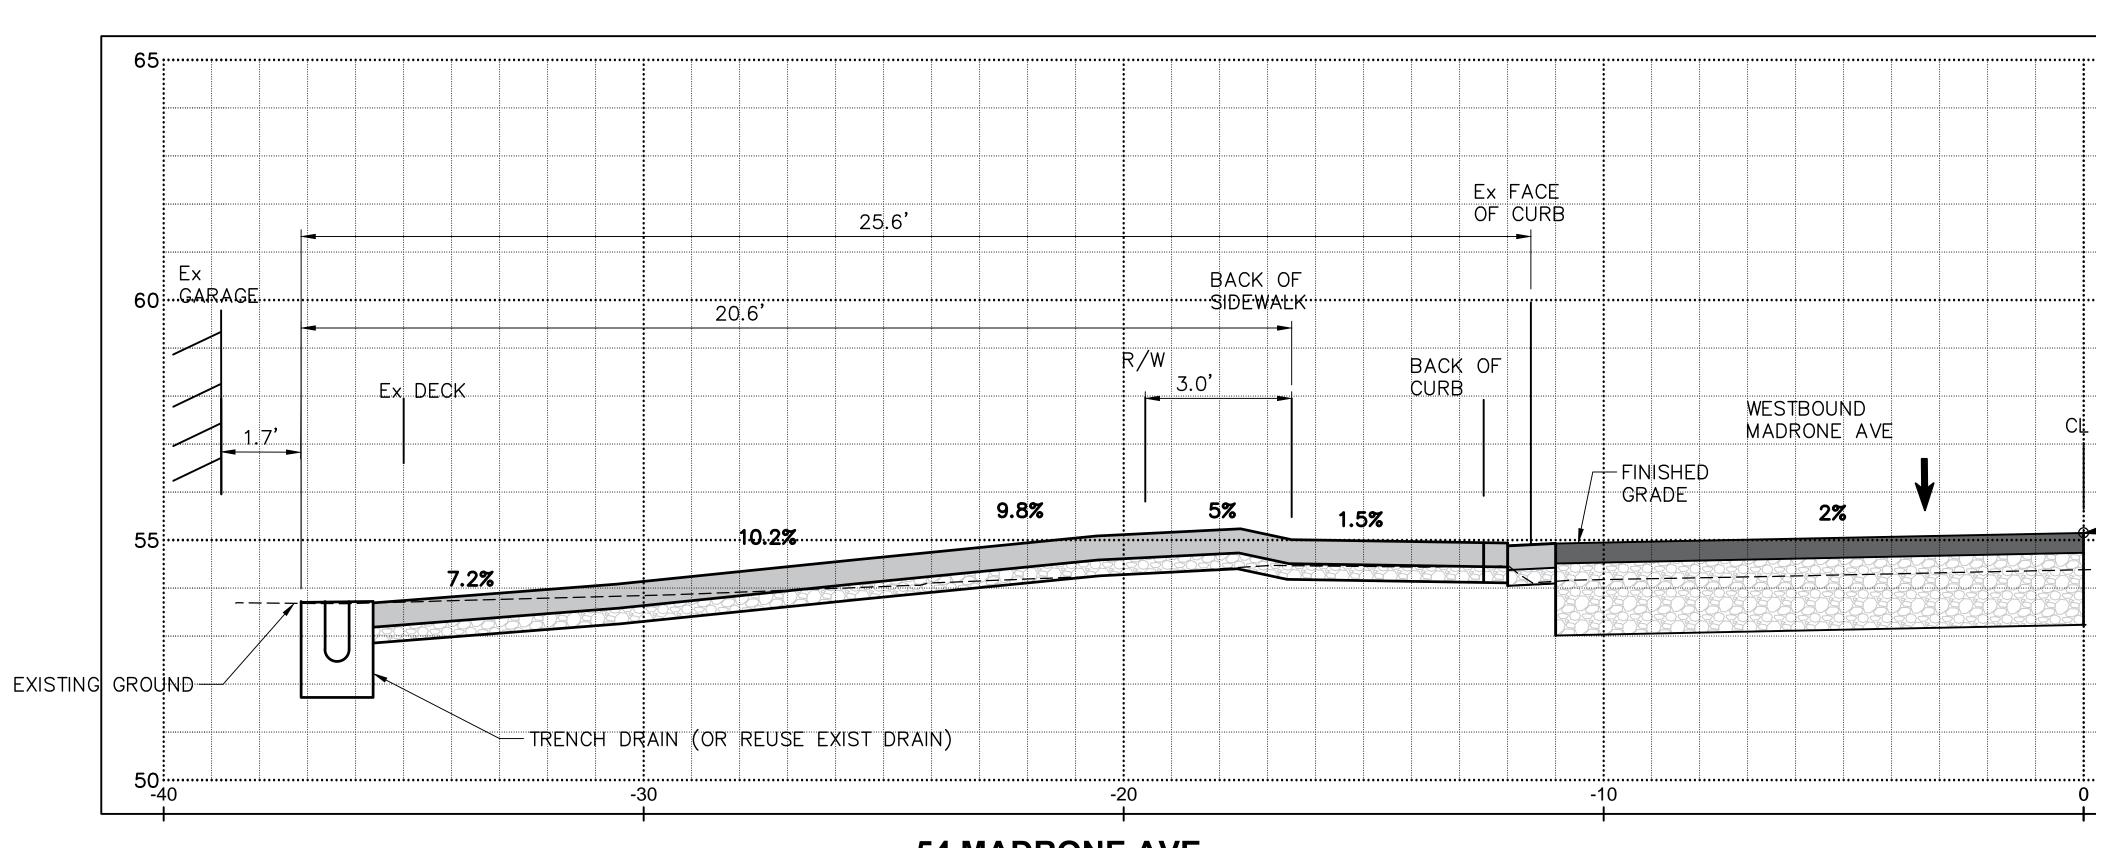

## MADRONE AVE BRIDGE REPLACEMENT DRAFT

50 MADRONE AVE

DRIVEWAY PROFILE D

1" = 2'

PROJECT CONCEPT ONLY
SUBJECT TO FUTURE PUBLIC REVIEW AND INPUT

DRIVEWAY PROFILE F1

PROJECT CONCEPT ONLY

SUBJECT TO FUTURE PUBLIC REVIEW AND INPUT