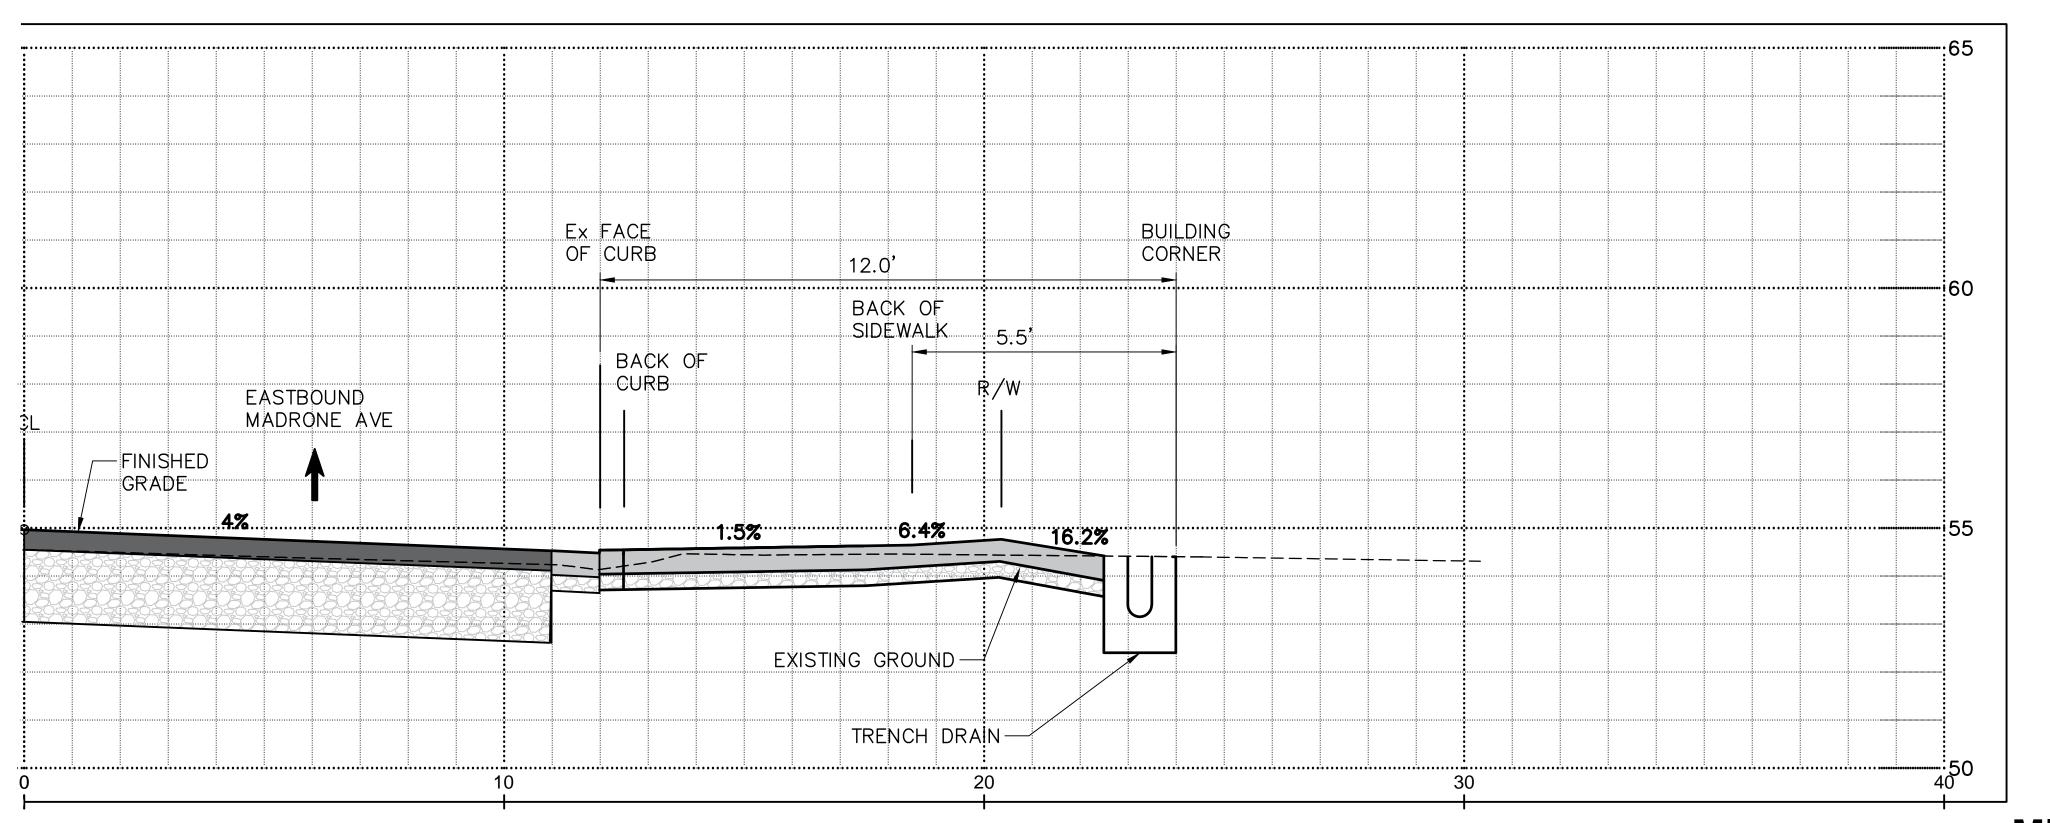

\* REUSE PAVERS FOR DRIVEWAY AND PATH.

\* REGRADE PATH TO STAIRWAY.

\* RETAINING CURB AROUND THE PLANTER.

\* GRAVEL OR PERVIOUS PAVEMENT