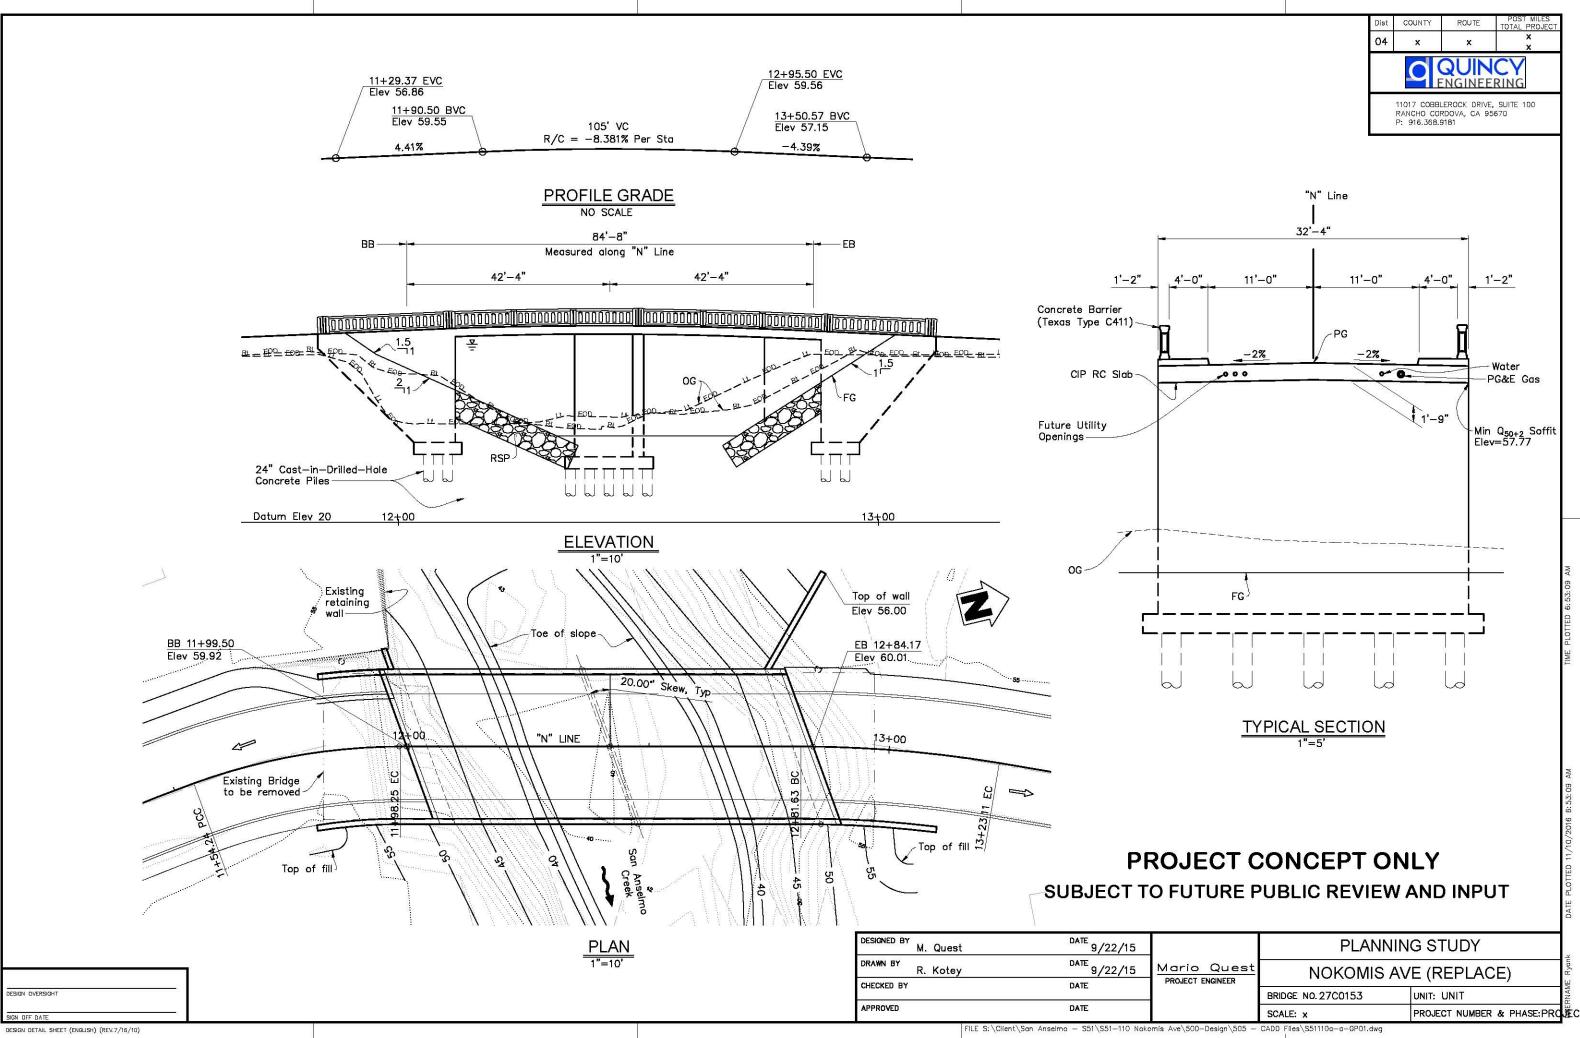

N |
|                | SIDEWALK RECONSTRUCTION                 |
| $(\mathbf{X})$ | TREE TO BE REMOVED                      |
| (?)            | TREE POTENTIALLY IMPACTED               |
|                |                                         |

| CONFORM                                 |     |     |
|-----------------------------------------|-----|-----|
|                                         |     |     |
|                                         |     |     |
|                                         |     |     |
|                                         |     |     |
| ••••••••••••••••••••••••••••••••••••••• |     |     |
|                                         |     |     |
| •••••                                   | 15+ | -00 |

## **NOKOMIS AVENUE** BRIDGE REPLACEMENT







ANSELMO SAN OF NMO.