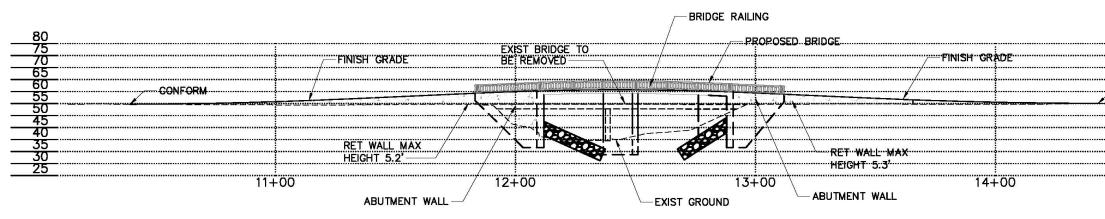

| CONFORM                                 |     |     |
|-----------------------------------------|-----|-----|
|                                         |     |     |
|                                         |     |     |
|                                         |     |     |
|                                         |     |     |
| ••••••••••••••••••••••••••••••••••••••• |     |     |
|                                         |     |     |
| •••••                                   | 15+ | -00 |