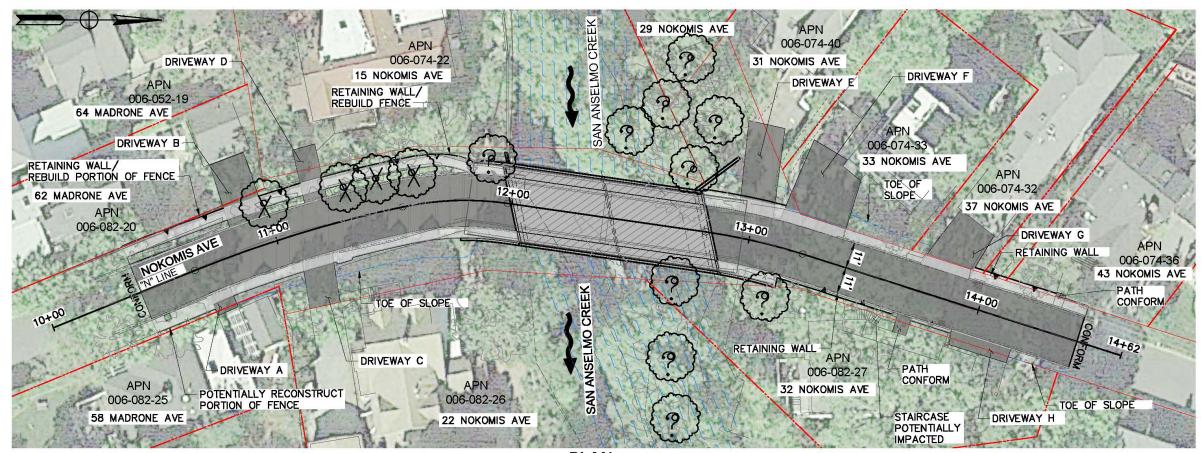

PLAN 1" = 20'

**PROJECT CONCEPT ONLY** SUBJECT TO FUTURE PUBLIC REVIEW AND INPUT NOTE: This exhibit is from 2017. See exhibits from 2018 Public Meeting for current draft.

FILE P:\CCQ\_Client\San Anselmo\S51-110 Nokomis Ave\500-Design\505 - CADD Files\Exhibits\03-27-17\_For Residents\S51-110\_Plan\_and \_Profile-3-27-17.dwg

## LEGEND:

|                | STRUCTURE RECONSTRUCTION                |
|----------------|-----------------------------------------|
|                | ROADWAY/DRIVEWAY/PATH<br>RECONSTRUCTION |
|                | SIDEWALK RECONSTRUCTION                 |
| $(\mathbf{X})$ | TREE TO BE REMOVED                      |
| (?)            | TREE POTENTIALLY IMPACTED               |
|                |                                         |